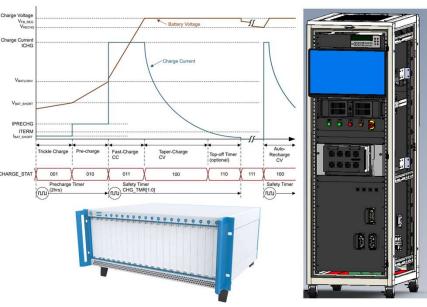

## **Battery Test Systems**

## **Industrial Testing Approach**

- Loading tray to support mass battery connections
- Lever action to connect full tray of battery electrical connections
- PXIe chassis with hot swappable channels
- Texas Instruments Chips for Charge/Discharge

## **Technical Features**

- High Discharge Currents up to 20A
- Optimized for 18650 and larger cylindrical cells
- Galvanostatic cycling of cells and small modules
- Multiplexed Impedance to each channel