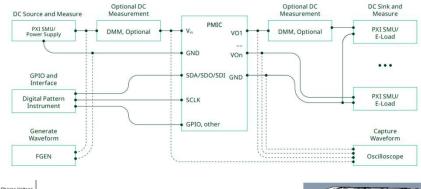

## **Battery Test Systems**

## **Industrial Testing Approach**

- Loading tray to support mass battery connections
- Lever action to connect full tray of battery electrical connections
- PXIe chassis with hot swappable channels
- Texas Instruments Chips for Charge/Discharge

## **Technical Features**

- High Discharge Currents up to 20A
- Optimized for 18650 and larger cylindrical cells
- Galvanostatic cycling of cells and small modules
- Multiplexed Impedance to each channel